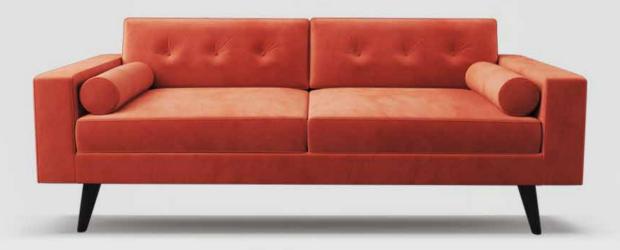

# Ohio

The Ohio brings and air of classic simplistic style to any setting, bold or subtle depending on fabric choice, comfort and quality are ever present on this fantastic range.

#### MADE BY MERIDIAN

Our CNC Precision cut birch ply frames are fitted with solid timber rails on all load bearing areas, before a generous number of steel serpentine springs are attached using solid steel clips.

Only the finest quality foam grades are used to pad and shape the frame before our hand cut meticulously sewn covers are upholstered by a single upholsterer to ensure ownership pride and care can be taken on each piece.

#### TECHNICAL INFORMATION

- · Piping detail to arms, seats, backs.
- · Two piped bolsters
- · Detachable tapered legs

**3 SEATER SOFA** 

H780mm W2020mm D840mm

2.5 SEATER SOFA

H780mm W1800mm D840mm

**CORNER SOFA** 