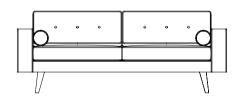

#### TECHNICAL INFORMATION

- · Piping detail to arms, seats, backs.
- · Two piped bolsters
- · Detachable tapered legs

**3 SEATER SOFA** 

H780mm W2020mm D840mm

2.5 SEATER SOFA

H780mm W1800mm D840mm

**CORNER SOFA** 

H780mm W22700mm D22700mm

**2 SEATER SOFA** 

H780mm W1600mm D840mm

CHAIR

H780mm W2020mm D840mm