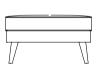

d or subtle depending on fabric choice, comfort and quality are ever present on this fantastic range.

#### MADE BY MERIDIAN

Our CNC Precision cut birch ply frames are fitted with solid timber rails on all load bearing areas, before a generous number of steel serpentine springs are attached using solid steel clips.

Only the finest quality foam grades are used to pad and shape the frame before our hand cut meticulously sewn covers are upholstered by a single upholsterer to ensure ownership pride and care can be taken on each piece.

#### TECHNICAL INFORMATION

- · Piping detail to arms, seats, backs.
- · Two piped bolsters
- · Detachable tapered legs









**3 SEATER SOFA** 

H780mm W2020mm D840mm

2.5 SEATER SOFA

H780mm W1800mm D840mm

**CORNER SOFA** 

H780mm W22700mm D22700mm









**2 SEATER SOFA** 

H780mm W1600mm D840mm

CHAIR

H780mm W2020mm D840mm

## **FOOTSTOOL**

H440mm W800mm D650mm

### **2 SEATER CHAISE**

H780mm W1600mm D1645mm