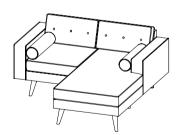

# Ohio

The Ohio brings and air of classic simplistic style to any setting, bold or subtle depending on fabric choice, comfort and quality are ever present on this fantastic range.

#### TECHNICAL INFORMATION

- · Piping detail to arms, seats, backs.
- · Two piped bolsters
- · Detachable tapered legs

**3 SEATER SOFA** 

H780mm W2020mm D840mm

2.5 SEATER SOFA

H780mm W1800mm D840mm

**CORNER SOFA** 