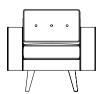

H780mm W22700mm D22700mm

**2 SEATER SOFA** 

H780mm W1600mm D840mm

CHAIR

H780mm W2020mm D840mm