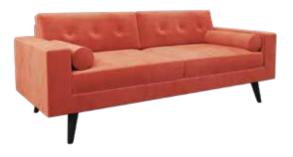

# Ohio

The Ohio brings and air of classic simplistic style to any setting, bold or subtle depending on fabric choice, comfort and quality are ever present on this fantastic range.

#### TECHNICAL INFORMATION

- · Piping detail to arms, seats, backs.
- · Two piped bolsters
- · Detachable tapered legs

**3 SEATER SOFA** 

H780mm W2020mm D840mm

2.5 SEATER SOFA

H780mm W1800mm D840mm

**CORNER SOFA** 