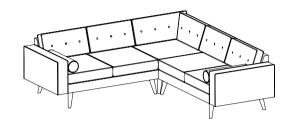

#### TECHNICAL INFORMATION

- · Piping detail to arms, seats, backs.
- · Two piped bolsters
- · Detachable tapered legs

**3 SEATER SOFA** 

H780mm W2020mm D840mm

2.5 SEATER SOFA

H780mm W1800mm D840mm

**CORNER SOFA** 

H780mm W22700mm D22700mm

**2 SEATER SOFA** 

H780mm W1600mm D840mm

CHAIR

H780mm W2020mm D840mm