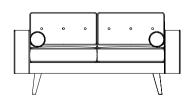

#### TECHNICAL INFORMATION

- · Piping detail to arms, seats, backs.
- · Two piped bolsters
- · Detachable tapered legs

**3 SEATER SOFA** 

H780mm W2020mm D840mm

2.5 SEATER SOFA

H780mm W1800mm D840mm

**CORNER SOFA** 

H780mm W22700mm D22700mm

**2 SEATER SOFA** 

H780mm W1600mm D840mm

CHAIR

H780mm W2020mm D840mm